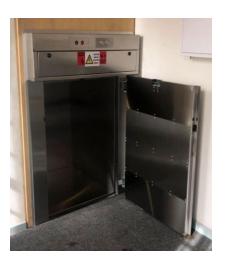

### DOOR OPTIONS

STANDARD BI PARTING DOORS IN MATERIAL CHOSEN

MANUAL SWING DOOR ON REQUEST

COLLAPSIBLE PANELS ON REQUEST FOR HEAVIER THAN 200KG UNIT

\*All door designs are subject to confirmation from your sales technician.

### Landing doors

- Bi Parting, Swing, Collapsible Panels
- Finished in:

Galvanized steel

Stainless steel

Painted on request

### Car doors

Bi, Parting, Swing drop bar , car gates