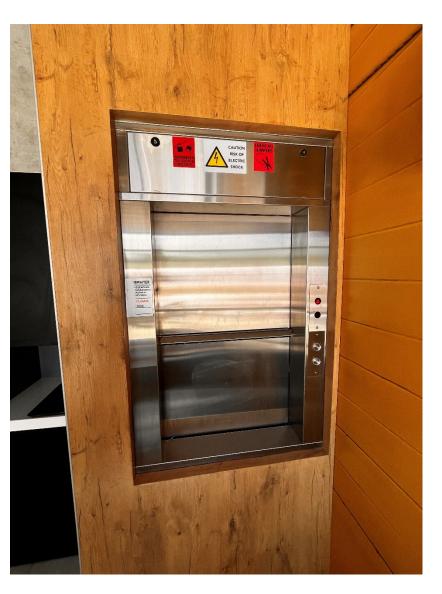

# **DUMBWAITER LIFT**

### HIGH PERFORMANCE DUMBWAITER LIFT

DUMBWAITER LIFT is a lift designed exclusively for goods transport and is fully compliant with SANS 1545-7 regulations.

The DUMBWAITER LIFT is not a passenger lift: no person should travel in the lift with the goods.

DUMBWAITER LIFT is a goods lift of up to 300kg rated load, specially designed for use in buildings with high turnover and movement of goods between floors.

DUMBWAITER LIFT is a sophisticated and reliable highperfor-mance machine, with easy to insta MRL setting we can achieve a fast installation time.