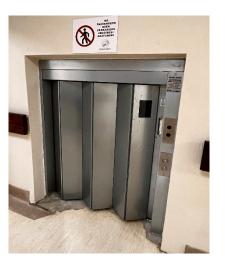

### DOOR OPTIONS

STANDARD BI PARTING DOORS IN MATERIAL CHOSEN

MANUAL SWING DOOR ON REQUEST

COLLAPSIBLE PANELS ON REQUEST FOR HEAVIER THAN 200KG UNIT

\*All door designs are subject to confirmation from your sales technician.

### Landing doors

- Bi Parting, Swing, Collapsible Panels
- Finished in:

Galvanized steel

Stainless steel

Painted on request