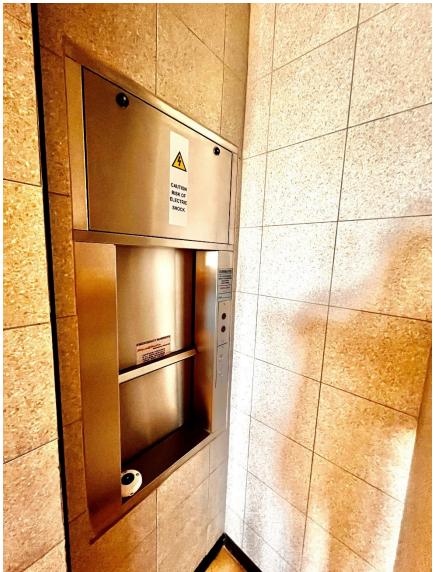

# **DUMBWAITER LIFT LANDING OPERATING PANELS**

We offer a range of LANDING OPERATING PANELS you have the ability to choose features suited to you.

### LANDING OPERATING PANELS (L.O.P)

PUSH BUTTONS

DISPLAYS IN USE AND BUSY