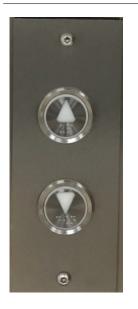

### LANDING OPERATING PANELS (L.O.P)

PUSH BUTTONS

DISPLAYS IN USE AND BUSY

### Push buttons

LED Push buttons