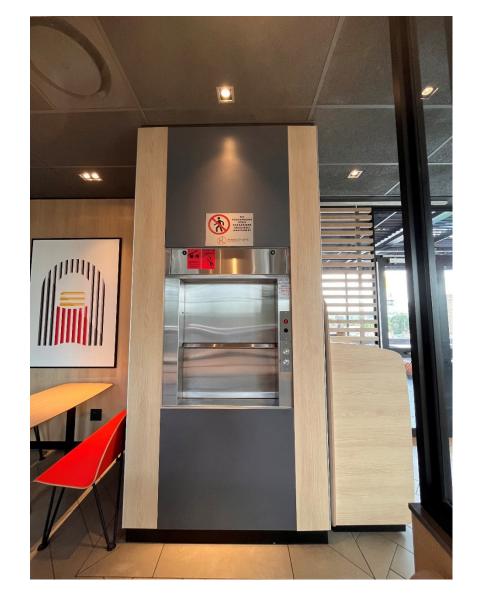

#### No machine room, no pit and no shaft headroom?

No problem, DUMBWAITER LIFT can be a free-standing lift in a self-supporting tower. With a serving height suited to client requirements the headroom is determined by the height of this serving.

### **Durability and high performance**

DUMBWAITER LIFT is a long-lasting installation designed to work intensively, reliably and efficiently over many years. It is a robust goods lift, equipped with sturdy and hardwearing lift cars which guarantee the safe trans-port of goods. Many different options are available to adapt each GDUMBWAITER LIFT to your particular needs: in-car shelf, lighting, lips for tray shifting and other features.