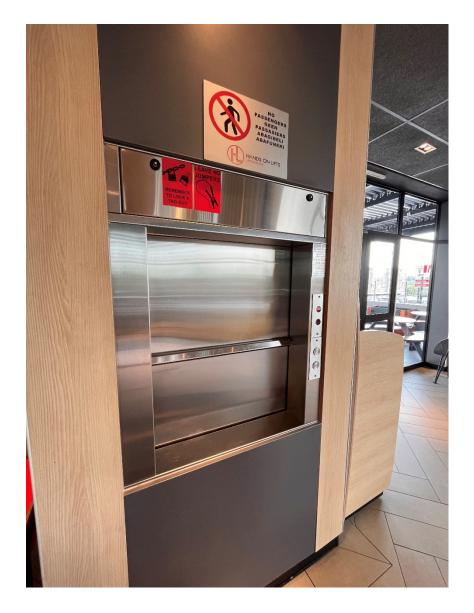

#### No machine room, no pit and no shaft headroom?

No problem, DUMBWAITER LIFT can be a free-standing lift in a self-supporting tower. With a serving height suited to client requirements the headroom is determined by the height of this serving.

### **Durability and high performance**

DUMBWAITER LIFT is a long-lasting installation designed to work intensively, reliably and efficiently over many years. It is a robust goods lift, equipped with sturdy and hardwearing lift cars which guarantee the safe trans-port of goods. Many different options are available to adapt each GDUMBWAITER LIFT to your particular needs: in-car shelf, lighting, lips for tray shifting and other features.