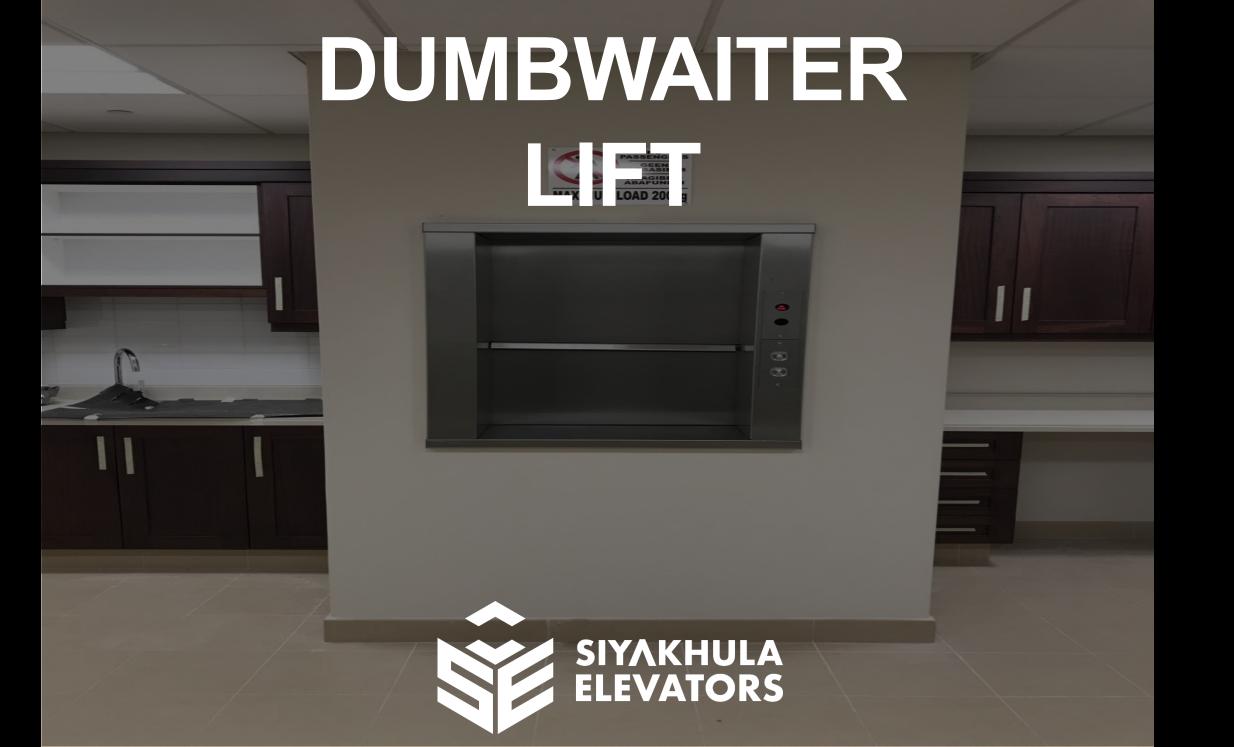

# **DUMBWAITER LIFT**

### HIGH PERFORMANCE DUMBWAITER LIFT

DUMBWAITER LIFT is a lift designed exclusively for goods transport and is fully compliant with SANS 1545-7 regulations.

The DUMBWAITER LIFT is not a passenger lift: no person should travel in the lift with the goods.

DUMBWAITER LIFT is a goods lift of up to 300kg rated load, specially designed for use in buildings with high turnover and movement of goods between floors.

DUMBWAITER LIFT is a sophisticated and reliable highperfor-mance machine, with easy to insta MRL setting we can achieve a fast installation time.