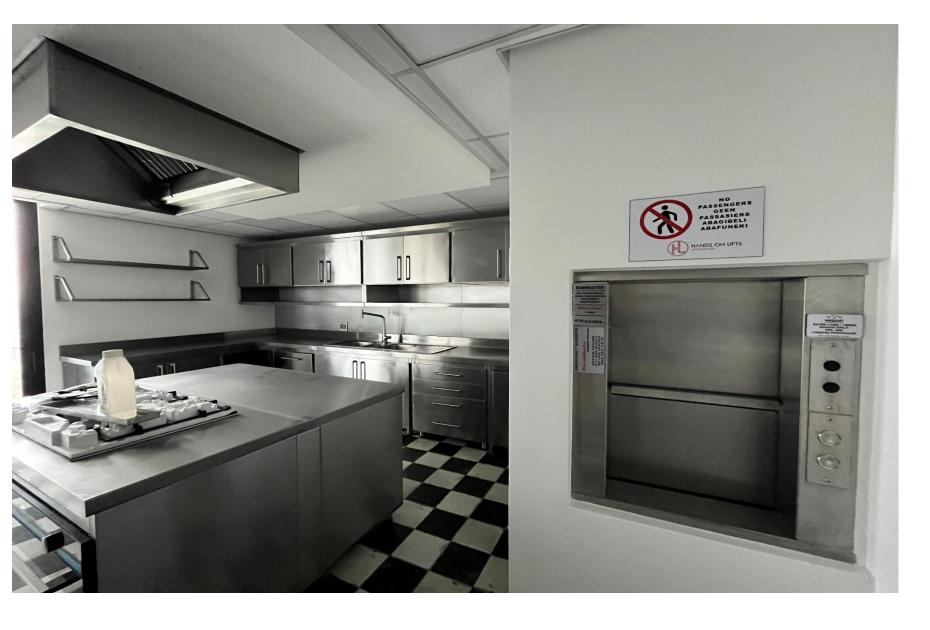

# **DUMBWAITER LIFT**

### HIGH PERFORMANCE DUMBWAITER LIFT

DUMBWAITER LIFT is a lift designed exclusively for goods transport and is fully compliant with SANS 1545-7 regulations.

The DUMBWAITER LIFT is not a passenger lift: no person should travel in the lift with the goods.

DUMBWAITER LIFT is a goods lift of up to 300kg rated load, specially designed for use in buildings with high turnover and movement of goods between floors.

DUMBWAITER LIFT is a sophisticated and reliable highperfor-mance machine, with easy to insta MRL setting we can achieve a fast installation time.