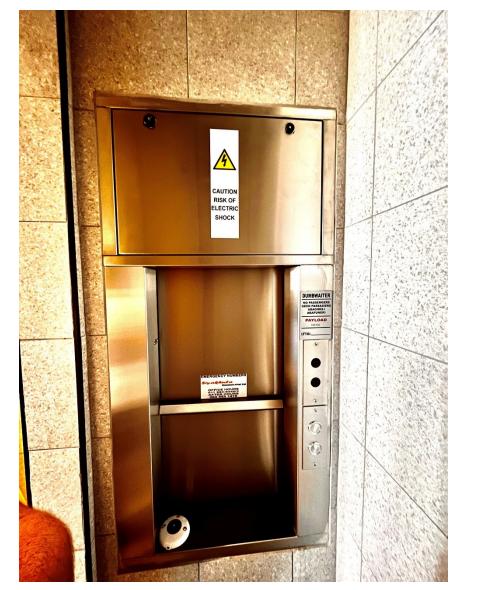

# **DUMBWAITER LIFT LANDING OPERATING PANELS**

We offer a range of LANDING OPERATING PANELS you have the ability to choose features suited to you.

### LANDING OPERATING PANELS (L.O.P)

PUSH BUTTONS

DISPLAYS IN USE AND BUSY