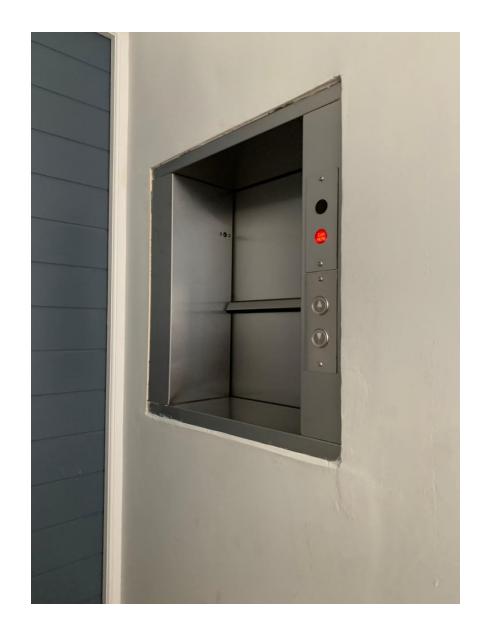

# **DUMBWAITER LIFT LANDING OPERATING PANELS**

We offer a range of LANDING OPERATING PANELS you have the ability to choose features suited to you.

### LANDING OPERATING PANELS (L.O.P)

PUSH BUTTONS

DISPLAYS IN USE AND BUSY