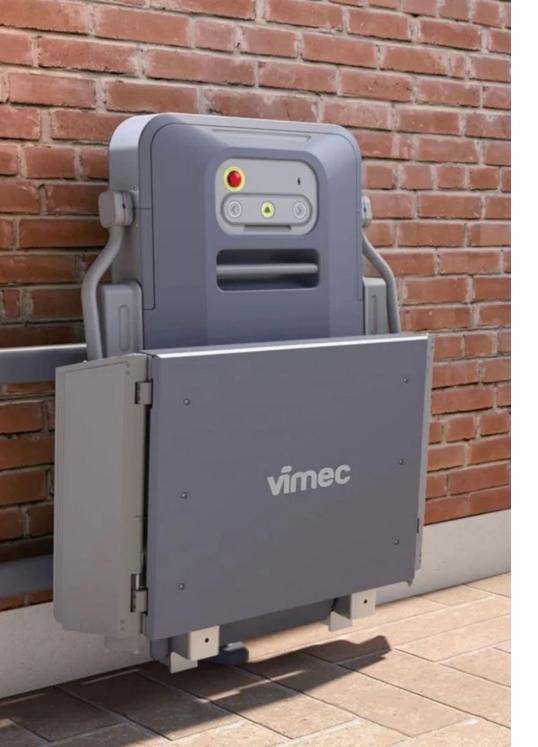

#### SPACE SAVING DESIGN

A compact design is one of our guiding principles. The slim form of our lifts combined with a folding platform ensures your staircase remains free of obstructions.

INDOORS UNIT

**OUTDOORS UNIT** 

PAGE 8