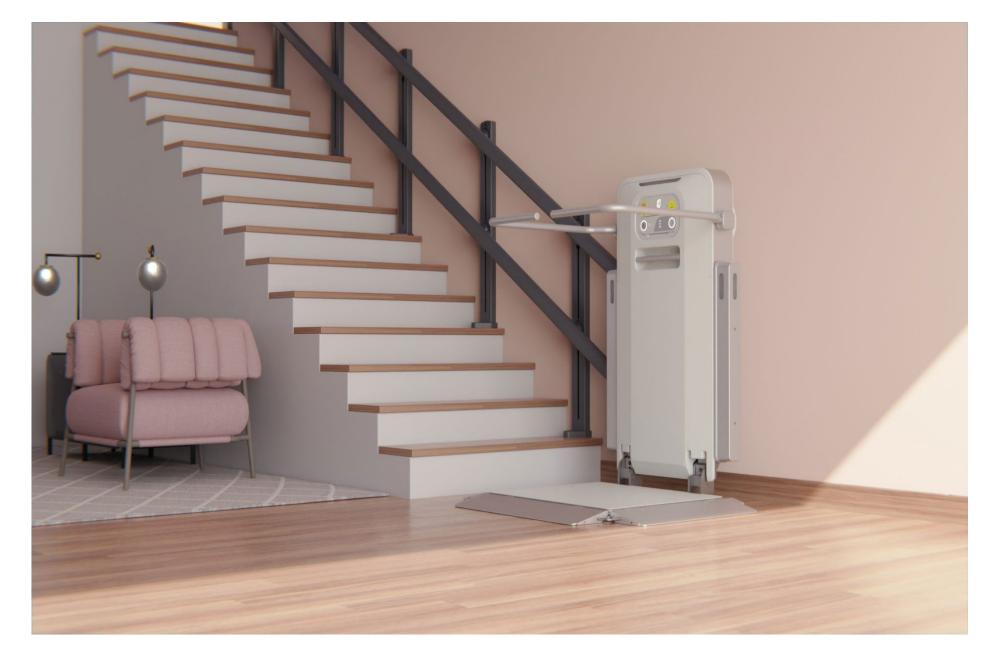

INDOORS UNIT

**OUTDOORS UNIT** 

PAGE 8

#### PLATFORM LIFTS FOR STRAIGHT AND CURVED STAIRCASES

Intermediate landings can be added with a curved travel rail (Fig. 2) or by installing rails with elevation changes (Fig. 3). The travel rails can be mounted directly onto the walls (Fig 1) or attached to steel stanchions (Fig. 2 & 3). Multi-level landings with parking places can be planned to suit individual requirements.