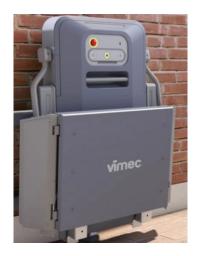

## **INCLINE STAIR LIFT**

The INCLINE STAIR LIFT can be installed onto a straight or curved staircase. The inclined platform stairlift is safe and very simple to operate. Ideally suited to most external or internal environments and with fully automatic barrier arms and a platform that folds to a low profile when not in use, the INCLINE STAIR LIFT allows other stair users to pass with ease.

#### SPACE SAVING DESIGN

A compact design is one of our guiding principles. The slim form of our lifts combined with a folding platform ensures your staircase remains free of obstructions.

The integrated handrail blends harmoniously into the lift and has allowed us to produce a particularly slim design.

Choose a colour of your platform from our range of RAL colours to seamlessly blend the unit into your building.