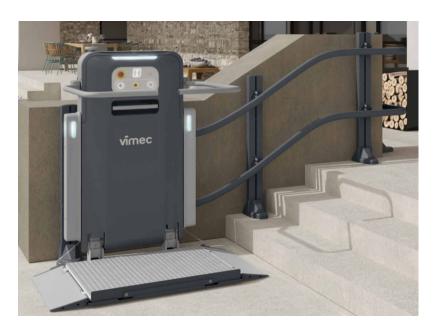

## **INCLINE STAIR LIFT**

The INCLINE STAIR LIFT can be installed onto a straight or curved staircase. The inclined platform stairlift is safe and very simple to operate. Ideally suited to most external or internal environments and with fully automatic barrier arms and a platform that folds to a low profile when not in use, the INCLINE STAIR LIFT allows other stair users to pass with ease.

# INDIVIDUAL PLATFORM CUSTOMISATION

With the ability to cutomise the colour of the guide rail and the unit colour this allows the unit to seamlessly blend into the surroundings and allows for you to as the client to have an aesthetically pleasing unit

INDOORS UNIT

**OUTDOORS UNIT** 

PAGE 8