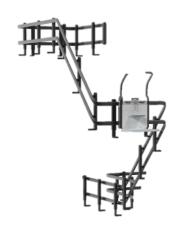

### INSTALLATION EXAMPLES

#### PLATFORM LIFTS FOR STRAIGHT AND CURVED STAIRCASES

Intermediate landings can be added with a curved travel rail (Fig. 2) or by installing rails with elevation changes (Fig. 3). The travel rails can be mounted directly onto the walls (Fig 1) or attached to steel stanchions (Fig. 2 & 3). Multi-level landings with parking places can be planned to suit individual requirements.

FIG. 1 FIG. 2 FIG. 3

PAGE 10 PAGE 11

+27 11 894 8352 - South Africa

+27 82 667 4964 - Mobile Sales

sales@siyakhulaelevators.co.za

www.siyakhulaelevators.co.za