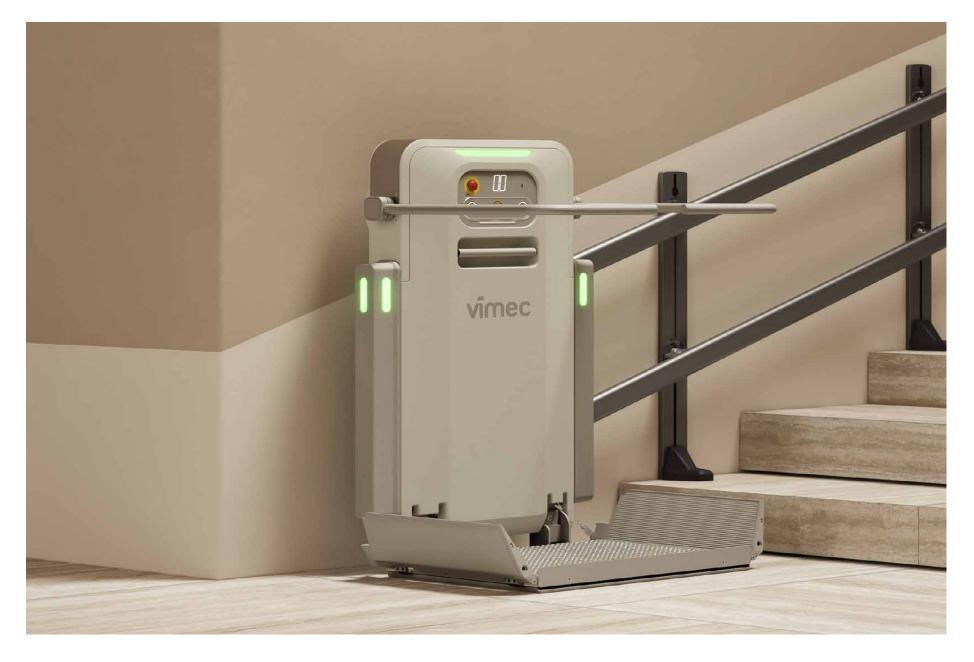

#### PRODUCT HIGHLIGHTS

- 1. Safety bars: your well-being is our top priority
- Coloured LED lighting: to further enhance informative movement of the product.
- Graphic display: keeps you fully informed regarding the actual operational status
- 4. Simple, straightforward operation thanks to sensitive membrane button controls.
- 5. The electrically operated folding platform provides maximum comfort with a minimum of obstruction.
- 6. Platform body: can be freely customised with individual colours and designs.

The graphic display panel will keep you up-to-date regarding the operating status of your lift and gives practical information and advice.