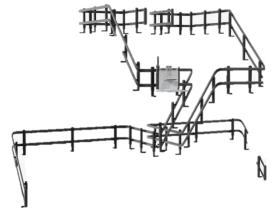

### INSTALLATION EXAMPLES

#### PLATFORM LIFTS FOR STRAIGHT AND CURVED STAIRCASES

Intermediate landings can be added with a curved travel rail (Fig. 2) or by installing rails with elevation changes (Fig. 3). The travel rails can be mounted directly onto the walls (Fig 1) or attached to steel stanchions (Fig. 2 & 3). Multi-level landings with parking places can be planned to suit individual requirements.

FIG. 1 FIG. 2 FIG. 3

PAGE 10 PAGE 11

+27 11 894 8352 - South Africa

+27 82 667 4964 - Mobile Sales

sales@siyakhulaelevators.co.za

www.siyakhulaelevators.co.za