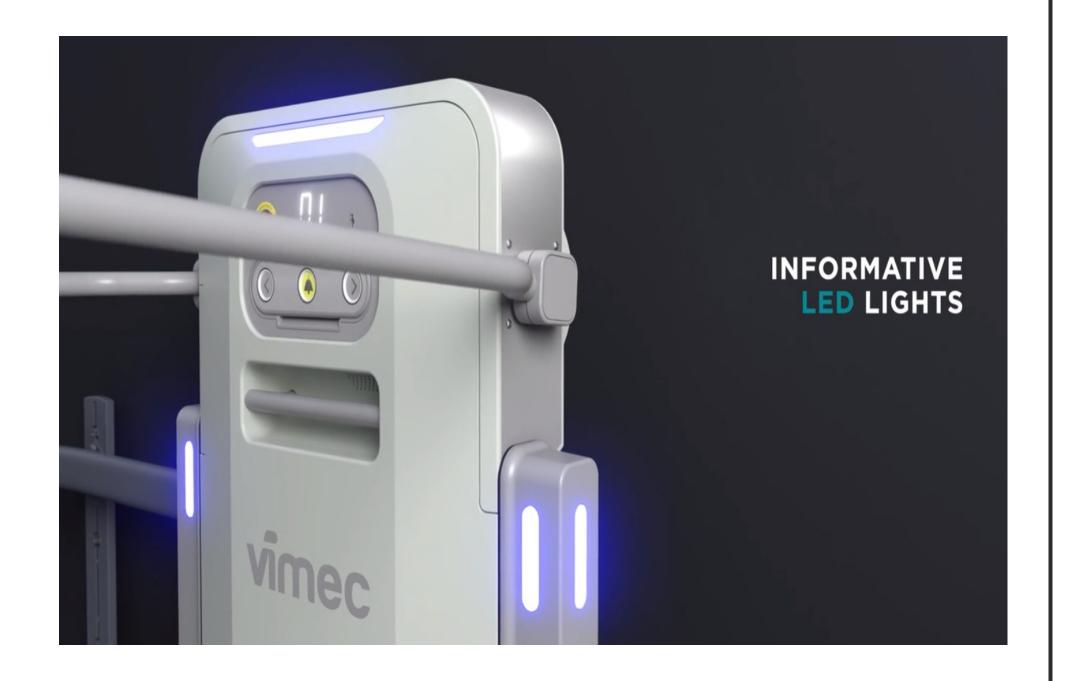

#### PRODUCT HIGHLIGHTS

- 1. Safety bars: your well-being is our top priority
- Coloured LED lighting: to further enhance informative movement of the product.
- Graphic display: keeps you fully informed regarding the actual operational status
- 4. Simple, straightforward operation thanks to sensitive membrane button controls.
- 5. The electrically operated folding platform provides maximum comfort with a minimum of obstruction.
- 6. Platform body: can be freely customised with individual colours and designs.