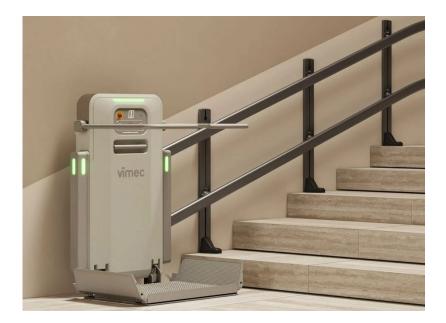

## **INCLINE STAIR LIFT**

The INCLINE STAIR LIFT can be installed onto a straight or curved staircase. The inclined platform stairlift is safe and very simple to operate. Ideally suited to most external or internal environments and with fully automatic barrier arms and a platform that folds to a low profile when not in use, the INCLINE STAIR LIFT allows other stair users to pass with ease.

#### SPACE SAVING DESIGN

A compact design is one of our guiding principles. The slim form of our lifts combined with a folding platform ensures your staircase remains free of obstructions.

#### PRACTICAL HANDRAIL

The lift is guided along two parallel rails by a set of rollers, whereby the rail is equipped with machined holes where the system runs on. This is a practical and strong system for both indoor and outdoor usage.

#### PRODUCT HIGHLIGHTS

- 1. Safety bars: your well-being is our top priority
- Coloured LED lighting: to further enhance informative movement of the product.
- Graphic display: keeps you fully informed regarding the actual operational status
- 4. Simple, straightforward operation thanks to sensitive membrane button controls.
- 5. The electrically operated folding platform provides maximum comfort with a minimum of obstruction.
- 6. Platform body: can be freely customised with individual colours and designs.

The integrated handrail blends harmoniously into the lift and has allowed us to produce a particularly slim design.

Choose a colour of your platform from our range of RAL colours to seamlessly blend the unit into your building.

The graphic display panel will keep you up-to-date regarding the operating status of your lift and gives practical information and advice.