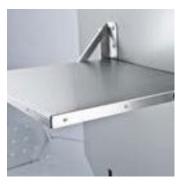

#### SPACE SAVING DESIGN

A compact design is one of our guiding principles. The slim form of our lifts combined with a folding platform ensures your staircase remains free of obstructions.

#### PRACTICAL HANDRAIL

The lift is guided along two parallel rails by a set of rollers, whereby the rail is equipped with machined holes where the system runs on. This is a practical and strong system for both indoor and outdoor usage.