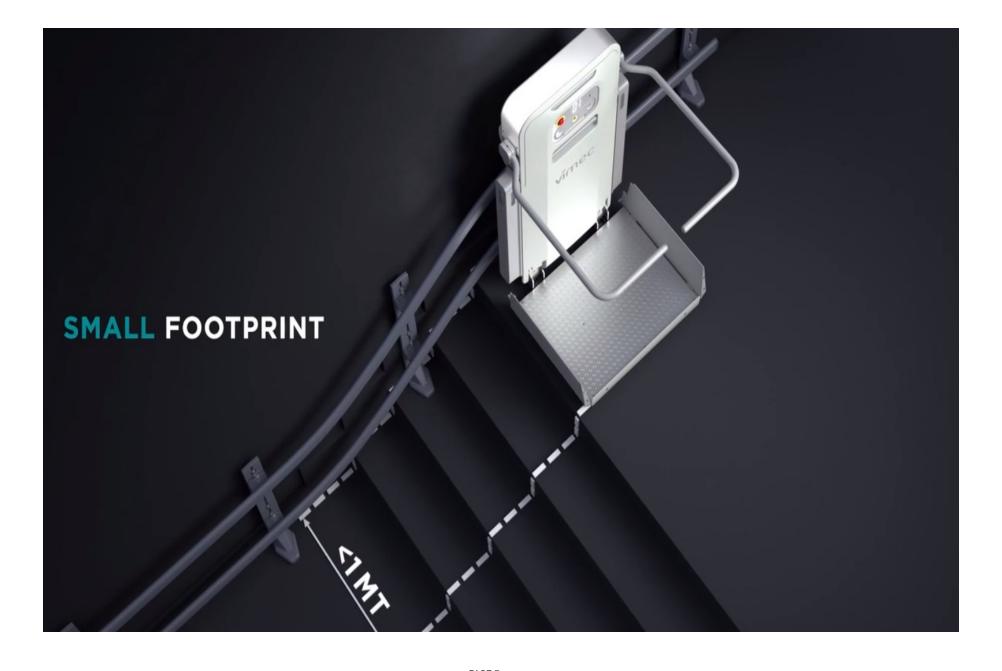

#### SPACE SAVING DESIGN

A compact design is one of our guiding principles. The slim form of our lifts combined with a folding platform ensures your staircase remains free of obstructions.

#### PRACTICAL HANDRAIL

The lift is guided along two parallel rails by a set of rollers, whereby the rail is equipped with machined holes where the system runs on. This is a practical and strong system for both indoor and outdoor usage.