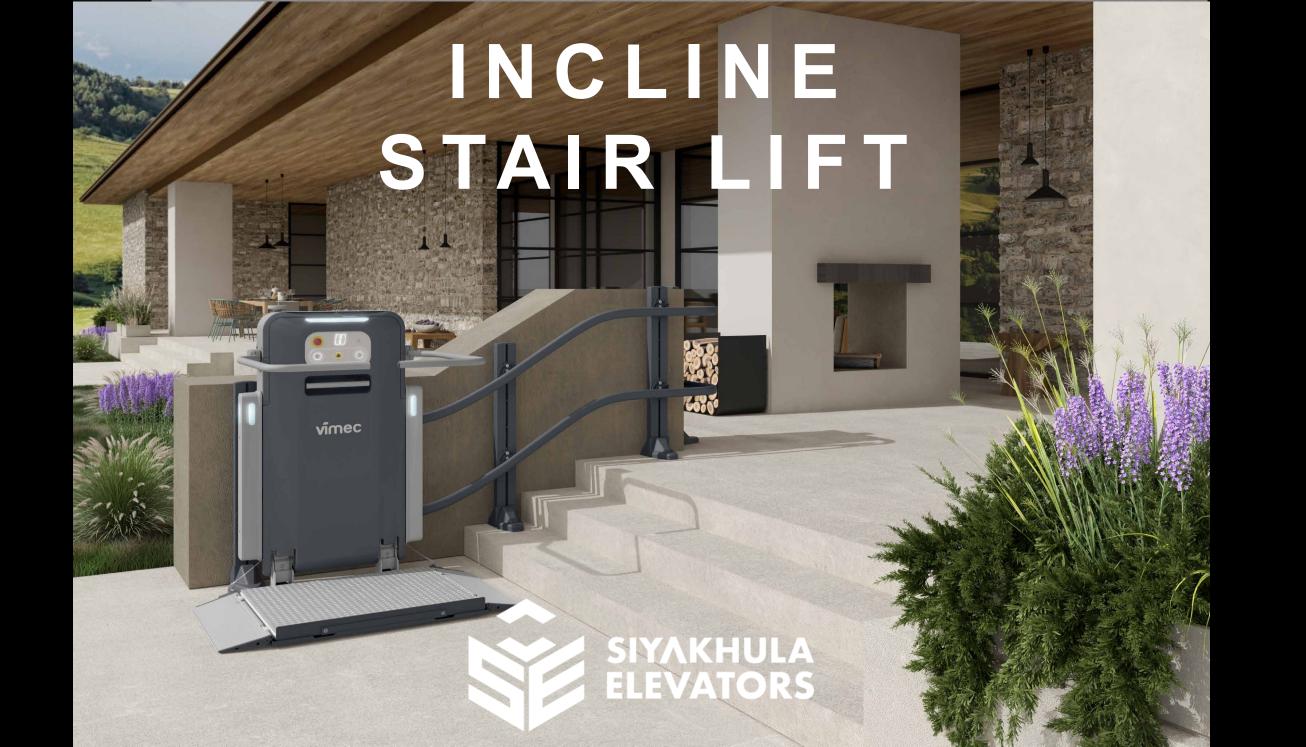

## **INCLINE STAIR LIFT**

The INCLINE STAIR LIFT can be installed onto a straight or curved staircase. The inclined platform stairlift is safe and very simple to operate. Ideally suited to most external or internal environments and with fully automatic barrier arms and a platform that folds to a low profile when not in use, the INCLINE STAIR LIFT allows other stair users to pass with ease.

#### SPACE SAVING DESIGN

A compact design is one of our guiding principles. The slim form of our lifts combined with a folding platform ensures your staircase remains free of obstructions.

#### PRACTICAL HANDRAIL

The lift is guided along two parallel rails by a set of rollers, whereby the rail is equipped with machined holes where the system runs on. This is a practical and strong system for both indoor and outdoor usage.