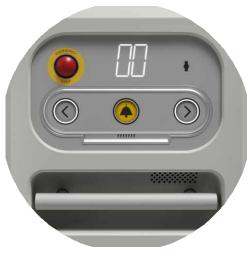

The modern touch sensitive membrane controls ensure that even people with reduced physical abilities and motor skills can operate our lifts.

PAGE 6 PAGE 7

#### PRODUCT HIGHLIGHTS

- 1. Safety bars: your well-being is our top priority
- Coloured LED lighting: to further enhance informative movement of the product.
- Graphic display: keeps you fully informed regarding the actual operational status
- 4. Simple, straightforward operation thanks to sensitive membrane button controls.
- 5. The electrically operated folding platform provides maximum comfort with a minimum of obstruction.
- 6. Platform body: can be freely customised with individual colours and designs.

The graphic display panel will keep you up-to-date regarding the operating status of your lift and gives practical information and advice.