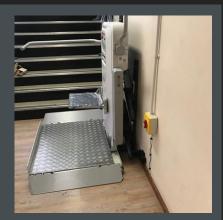

## NEWSLETTER

We have installed a V6R lift at a University in Cape Town. A V6R lift is economical and is a space saving platform stair lift providing a popular and versatile access solution for wheelchair users. The wheelchair user rolls onto the platform, safety bars lower, and a constant pressure joystick, operated by the wheelchair user, controls movement along the staircase. A perfect addition to a University.