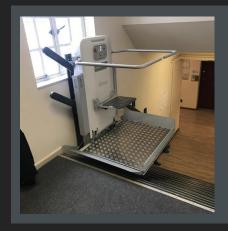

## NEWSLETTER

We have installed a V6R lift at a University in Cape Town. A V6R lift is economical and is a space saving platform stair lift providing a popular and versatile access solution for wheelchair users. The wheelchair user rolls onto the platform, safety bars lower, and a constant pressure joystick, operated by the wheelchair user, controls movement along the staircase. A perfect addition to a University.