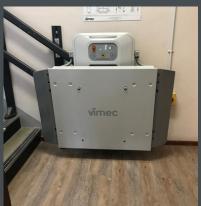

## NEWSLETTER

We have installed a V6R lift at a University in Cape Town. A V6R lift is economical and is a space saving platform stair lift providing a popular and versatile access solution for wheelchair users. The wheelchair user rolls onto the platform, safety bars lower, and a constant pressure joystick, operated by the wheelchair user, controls movement along the staircase. A perfect addition to a University.