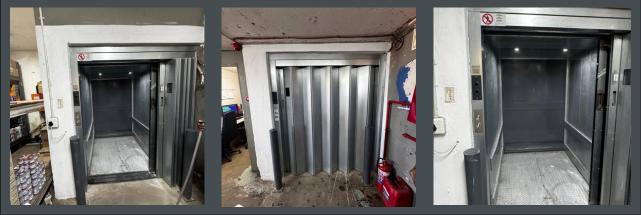

Siyakhula Elevators recently upgraded a goods hoist to meet SANS 1545-5 compliancy.

Our service manager reviewed the hoist and compiled a report to identify the non-compliance of the existing unit . We upgraded the whole lift cabin and installed new landing doors, installed all the necessary safeties and rewired the whole lift shaft to a new controller to ensure compliance. Have a look at our Instagram/Facebook page to see the before photos!